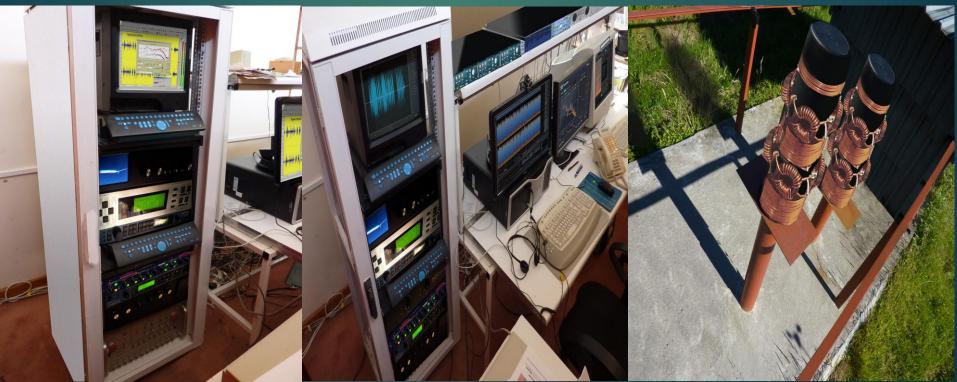

#### Quantum Superluminal Communications 2018

- The QSC system is made up of an experimental transceiver system that uses longitudinal waves for receiving and transmitting signals in real time. The antennas are omni directional which means that one cannot determine a target location.
- A second QSC system is being planned for another location for validation. Both QSC systems can be tuned into an incoming signal.
- Multiple QSC systems could be distributed and networked.