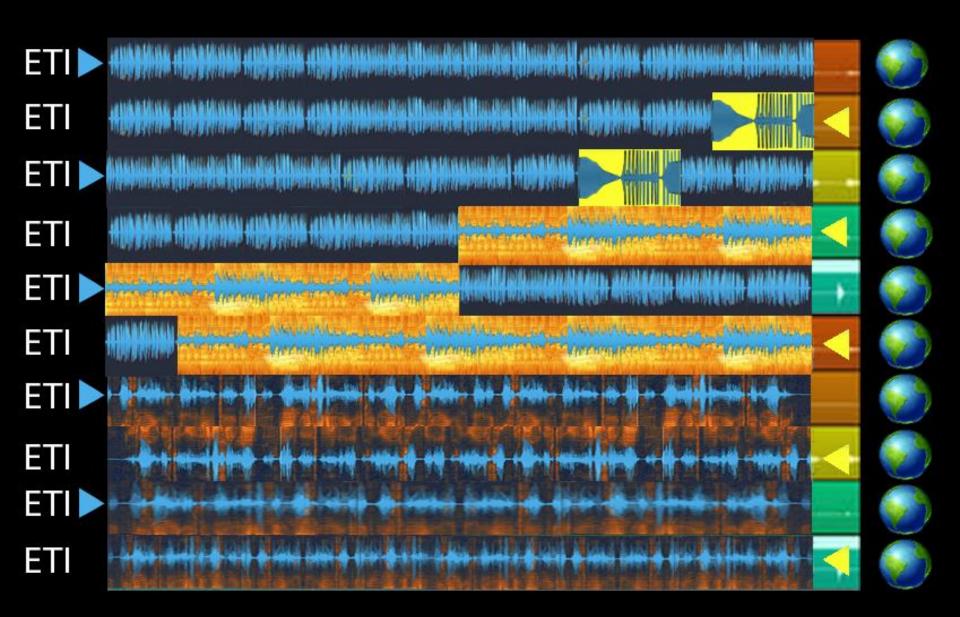

## QSC advantages

- Widens the possibility of detections and is complementary to the existing radio/microwave/optical/infrared SETI searches.
- new model of interstellar communication
- Would enable instant information exchange
- It can send and receive from all targets c, once.
- Likely means of contacting others within our time frame
- Addresses the timescales comparable to human lifetimes or at least the longevities of human institutions. (ie, one would not have to wait longer than a human lifetime for a response)
- Can apply two way instantaneous communications, decipher a signal and to rapidly respond.
- Long interactions can take place with long messages as opposed to short "we exist" announcements.
- Interaction may result in meaningful relationships to progress to new initiatives and developments.

#### Quantum Superluminal Communications 2018

- The QSC system is made up of an experimental transceiver system that uses longitudinal waves for receiving and transmitting signals in real time. The antennas are omni directional which means that one cannot determine a target location.
- A second QSC system is being planned for another location for validation. Both QSC systems can be tuned into an incoming signal.
- Multiple QSC systems could be distributed and networked.